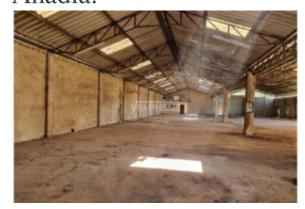

## Warehouse with bank patio located in Vilarinho do Bairro, Anadia.

The urban building consists of 2 contiguous articles (1690 and 2480), with a total area of 3,300 m<sup>2</sup>, where an industrial building, administrative area, large pavilions and uncovered patio are located.

#### Partitioning:

Administrative Zone: Atrium, 2 offices and sanitary facilities;

Workshop Pavilions: 1 large warehouse, 1 warehouse with 2 large spaces, 2 compartments and sanitary installation and 1 warehouse with 2 large warehouses and 2 compartments.