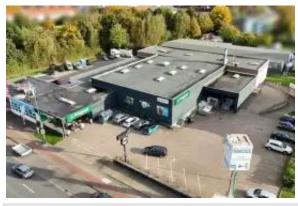

#### Locatie

Aanbevolen Auto Onderdelen: Germany

Staat/Regio/Pronvincie: North Rhine-Westphalia

Plaats:BielefeldAdres:БилефельдGeplaatst:30-06-2025

Omschrijving:

Germany. Bielefeld. Building with 6 commercial rental spaces - fully leased!

Mitte, 33609 Bielefeld

€2,850,000

Main area 3,044 m<sup>2</sup> Land area 5,326 m<sup>2</sup>

District heating

Main energy sources: fossil fuels for CHP

Final energy consumption electricity 90.8 kWh/(m<sup>2</sup>\*year)

Final energy consumption heat 44.2 kWh/(m<sup>2</sup>\*year)

Year of construction according to energy certificate 1970

This commercial property is located in a prestigious central location with excellent transport links in the eastern part of the city center. The company was built in 1970 using concrete structures. The total area of the property is 5,326 m², there is a paved outdoor area and parking spaces. Behind the facade there is a total usable area of approximately 3,044 m². The associated units consist of two different shops, a retail space of over 1,000 m², a car paint shop and a car repair shop. In addition, the building has an underground car park in which a car dealership is located. There is also a loading ramp for trucks. Due to its location, this property is an interesting investment with a stable rental income. All commercial premises are leased long-term. Upon request, we will be happy to inform you of the rental income. We will sell your apartment or house.