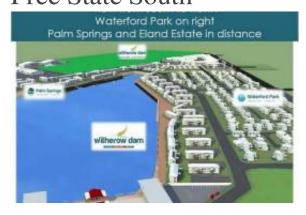

#### **Property Details**

Witherow Dam is the brand name of the mixed use development to be built on the property described in the title deed as Portion 259 of the Farm Bloemfontein 654. The title deed refers to the extent of this property being 112,57 hectares. Following 2 large sales this extent has reduced to approximately 88ha (includes a -20ha lake which is located in the center of the development as it's main feature and name sake).

The development is located within an already established sub-urban area, and within walking distance of multiple schools, police station, hospital and even a regional 35ha GLA shopping center.

1/3