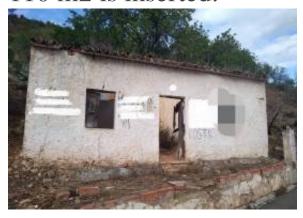

# Land in Alte with 2,200 m2 in which a ruin with an area of 110 m2 is inserted.

#### Locatie

Aanbevolen Auto Onderdelen: Portugal Staat/Regio/Pronvincie: Faro Plaats: Loule Adres: Alte

Geplaatst: 05-06-2025

Omschrijving:

Land with 2,200 m2 in which a ruin with an area of 110 m2 is inserted.

Quiet location with beautiful mountain views in a picturesque village in the municipality of Loulé. - REF: 1158-6

Nieuw: Nee

Conditie: Must be reformed