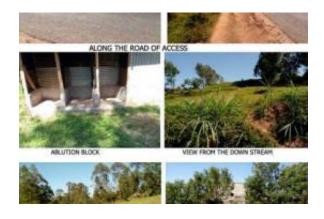

From Kakamega town the subject property is accessed via Kakamega Town-Mumias tarmacked road along Bukhungu Stadium-Masinde Muliro University-Lurambi Shopping Centre for a distance of 2.1kms

1/3

#### **IMLIX Vastgoedmarkt**

https://www.imlix.com/nl/

upto Lurambi-Sichirayi roundabout, then turn left on Sichirayi-Ingotse tarmacked road along Lurambi Police Station-Lumino Nursing &Maternity Home-Sichirayi market for a distance of 1.3kms to Overcoming Faith Academy junction, proceed for

100ms to reach the subject property. The property front the latter tarmacked road of access to the left and it is hardly 400ms and 3kms from Sichirayi Market and Kakamega Town Centre respectively. It can be defined by GPS Coordinates: 0.301529, 34.759751.

Mains electricity and water are within the neighbourhoods for ease of connection on demand Immediate access is through Lurambi-Shichirayi- Ingotse tarmacked road.

Shopping facilities, amenities and infrastructural services are easily accessible within Lurambi market and Kakamega town Centre.

This is irregularly shaped parcel of land with dark brown soils.

The parcel of land is gently undulating terrain from the main road for about an acre, then steep slope towards the river valley for about 3/4 of an acre and then almost flat terrain to the western part bordering the river valley.

Boundary lines are marked by barbed wire on steel pillars to the road frontage, barbed wires/planted Glaveria/blue gum trees/live fence to the sides and open along the river side.