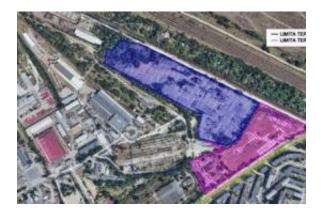

#### **Property Details**

Here we present an excellent plot of land in one of the most sought-after areas for development right now in Romania

The land is located in the city of Craiova, Romania. It is an urban land plot with a total area of 62,725 square meters. The land is situated approximately 5 kilometres from the city centre, in a residential neighbourhood.

Additionally, the land is located near a railway, allowing for transportation access via both road and rail, depending on the buyer's intended use. On this land, there is an asphalt plant, specifically an automated

### IMLIX Vastgoedmarkt

https://www.imlix.com/nl/

asphalt mixing plant of the TELTOMAT 160 EXPERT type, serial number 836008/2007, series 1367/2007, equipped with a 13.9 MW burner, with a capacity of 160 tons per hour, using only natural gas (1300 Nmc/h) and producing a thermal power of 12 MW/t.

Also on this land is a concrete batching plant, SUPERMATIC type, produced by OCMER – Italy, with a production capacity of 90 m3 per hour, designed for producing various types of concrete. The land can be sold with both plants if there is interest. Access to this land is from the main street.