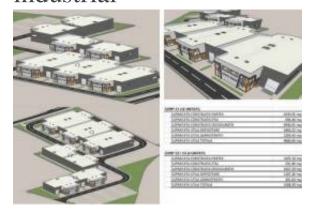

#### Locatie

Aanbevolen Auto Onderdelen: Romania Geplaatst: 21-05-2025

Omschrijving:

Located in Bucuresti.

We present for sale a 23,000 sqm plot of land.

- \*\*Frontage:\*\* 60 meters
- \*\*Authorization for:\*\* 26 warehouses
- \*\*Authorized construction area:\*\* 11,245 sqm
- \*\*Platforms and alleys:\*\* 9,174 sqm
- \*\*Green spaces:\*\* 2,700 sqm
- Foundations have already been poured.
- Currently, 6 warehouses are under construction, with materials already purchased.

The land is fully equipped with utilities.

- \*\*Location:\*\* The city of Popești-Leordeni, Ilfov county, is located in close proximity to the Capital, in the southeast, along Olteniței Road.
- \*\*Danubiana Neighborhood:\*\* This project has seen significant efforts from the Popești-Leordeni administration. The most important step was the acquisition by the local authority from SC Danubiana SA of approximately 2 hectares of land, which includes the Danubiana neighborhood. This area