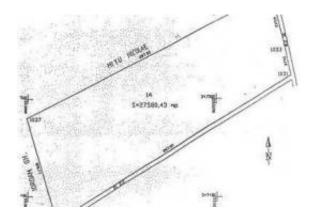

\*\*Land with an Interesting Location | Area: 27,500 sqm\*\*

This property is perfect for residential, mixed-use, or commercial-office investments.

Situated between the beltway and Baneasa Forest, the generous size of the land allows for the design of a multifunctional complex, regulated by the upcoming approval of a separate zoning plan (PUZ) or in accordance with the provisions of the "Northern Area PUZ," which is currently under approval.

\*\*Transaction Options:\*\* Part cash and part partnership! Utilities are located just 100 meters from the property. The area surrounding the land is slated for future asphalt and public lighting projects.