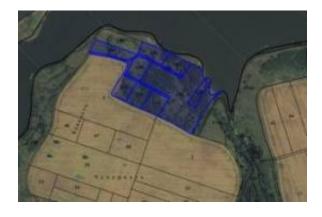

#### **Location:**

City

Agricultural land on the shore of Lake Malko Sharkovo.

Area: 48 886 sq.m.

Price: 88 000 EUR

Picturesque waterfront land on the shores of the largest freshwater

reservoir in the region: Malko Sharkovo. Suitable for a number of uses

Agricultural Land Ideal for Camping on the shores of Malko Sharkovo Lake

The land is flat; with regular shape; beautiful lake and nature views;

clean air. Consists of 10 adjacent plots with different sizes:

Plot N:1 - 21682 sq.m.

Plot N:2 - 3 001 sq.m.

Plot N:3 - 3 007 sq.m.

Plot N:4 - 3 613 sq.m.

Plot N:5 - 3 015 sq.m.

Plot N:6 - 3 228 sq.m.

Plot N:7 - 3290 sq.m.

Plot N:8 - 3225 sq.m.