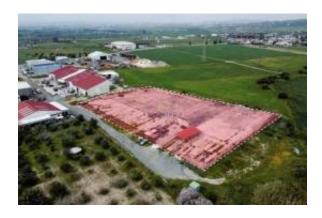

# Share of Industrial Land for Sale in Livadia area, Larnaca.

#### Locatie

Aanbevolen Auto Onderdelen: Cyprus
Staat/Regio/Pronvincie: Larnaka
Plaats: Larnaca
Geplaatst: 04-06-2025

Omschrijving:

Located in Larnaca.

Share of Industrial Land for Sale in Livadia area, Larnaca. The property is ideally situated close to an abundance of amenities and services such as supermarkets, shops, parks, schools etc. In addition, It enjoys excellent access to the town center and the main city routes / avenues. The industrial area benefits from having direct access onto the main motorway network with great connectivity and easy access to all cities including Nicosia, Limassol, Paralimni as well as Larnaca's city center. Additionally, it is only a short drive away from Cyprus's International Airport and Larnaca's harbor Industrial Land for sale in Livadia area. Available for sale is the 2/15 share of a field, which corresponds to an area of approximately 1,284. The property has a regular shape, an even surface and according to the topographical plan it is landlocked. However, onsite the field is accessible through an asphalt road. The property falls within the Industrial Zone Ba3\* (73%), the Protection Zone  $\Delta\alpha3$  (26%) and the Agricultural Zone  $\Gamma3$  (1%). It is noted that within the property there were industrial units (metal structures) that have been disassembled and transferred, thus making the field vacant.