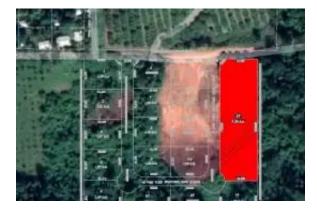

# Located on the foothills of the Maya Mountain at about 16 miles from Dangriga Town, this small subdivision is an expansion of a growing community called Steadfast. Surrounded by the majestic Maya Mountain range, it offers serenity with access to electricity, municipal water system, wi-fi and regular public transportation.

#### Algemeen

| Lot Afmeting: |
|---------------|
|---------------|

 $1254 \text{ m}^2$ 