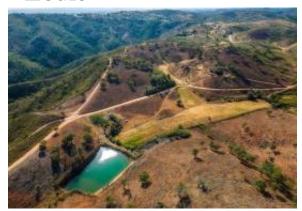

#### Locatie

Aanbevolen Auto Onderdelen: Portugal Staat/Regio/Pronvincie: Faro Plaats: Loule Adres: Salir

Geplaatst: 18-06-2025

Omschrijving:

With a generous land area of 106900 m2, this property offers a true oasis of peace and privacy, where there are ruins to rebuild with open views of the valley.

There are 2 water sources here, which are used exclusively for personal consumption, namely for watering the fields, although there is a source with public water, as well as electricity.

Ideal for building a rural tourism business or for a family dedicated to horses cattle, as there is plenty of space for pasture.