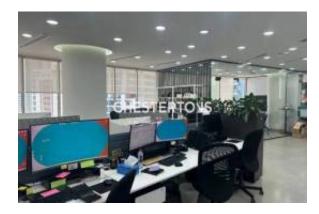

### Locatie

Aanbevolen Auto Onderdelen:United Arab EmiratesGeplaatst:18-06-2025Omschrijving:18-06-2025

Located in Dubai.

Chesterton's are delighted to present this 1660 sq ft fitted office in Executive Heights. A bright office with glass partioned managers room, a further partitoned office and open plan working area. This office has: \* Internal Pantry \*Internal Washroom \* 2 car parking spaces \* 2 Glass partitions \* City Views \* LLC License \* Open plan working area \* Close to metro Excecutive heights is a premium commercial tower in Barsha Heights offering a lovely lobby, allocated covered car parking spaces, 24 hour security, close to the metro and direct access to Al Khail Road and Sheikh Zayed Road. Operating under a mainland license and centrally located allowing access to all major business hubs. For more information or to schedule a viewing, please contact Chesterton International. Our team of real estate professionals is dedicated to assisting you throughout the process.