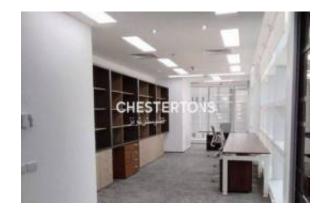

#### Locatie

Aanbevolen Auto Onderdelen: United Arab Emirates

Staat/Regio/Pronvincie: Dubai
Plaats: Dubai
Geplaatst: 11-07-2025

Omschrijving: Located in Dubai.

Expansive Office Space | Prime Business Bay Location | Modern Amenities Presenting an impressive office space in the prestigious Vision Tower, nestled in the heart of Business Bay. This spacious unit boasts a generous built-up area of 4,228.82 sq.ft, designed to elevate your business operations while ensuring maximum comfort and convenience. Key Highlights: - Vast open floor plan, ideal for customizable layouts - Equipped with state-of-the-art central A/C and fire alarm systems - Secure underground parking facilities for you and your clients - 24-hour security and porterage services for peace of mind - On-site coffee shop and comprehensive property management services This office layout is infused with contemporary design elements, creating a professional and inviting atmosphere for both employees and clients. Vision Tower's strategic location offers excellent connectivity to various business hubs and lifestyle amenities, making it a perfect investment opportunity. This development redefines the essence of modern working environments, surrounded by vibrant eateries and retail spaces. For more details or to schedule a viewing, please contact Chestertons MENA today.