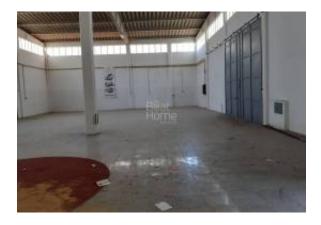

Covered Area: 455,25m2 Discovered Area: 141.00m2 Gross Area: 596.25m2

Two Gates

Gate dimension: 4,50mx5,50m

Right Foot: 6.50m

Electrical Installation: Single Phase and Three-Phase Current.

Large Warehouse. 1 Container (office). 2 WC

NETABLE - REF: ARM105/ARREND New: No Built: 1980