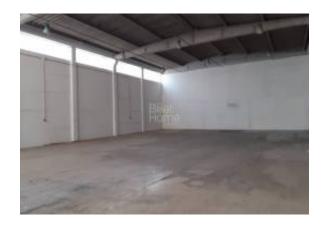

#### Location

Country: Portugal

State/Region/Province: District of Setúbal

City: Montijo

Address: Montijo e Afonsoeiro

Posted: Aug 10, 2020

Description:

AMPLE WAREHOUSE

**Excellent Conservation Conditions** 

Total Area 381.60 m2

Right Foot 6.50m

Gate Dimensions 5.00m x 4.50m

2 W.C.

Electrical Installation Single Phase and Three-Phase Current.

Independent Entry Door.

NEFORABLE - REF: ARM109/ARREND