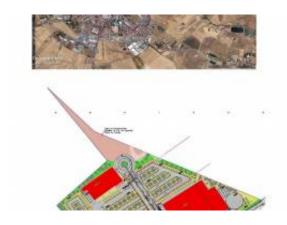

#### Location

Country: Portugal State/Region/Province: Beja City: Beja

Address: Beja (salvador e Santa Maria da Feira)

Posted: Sep 25, 2020

Description:

Land with about 33,000 m<sup>2</sup> of total area, in an industrial expansion zone, next to Beja Retail.

Ideal for deployment of any trade industry.

Proposals are accepted.

For more information contact Alexandra Maurício. - REF: 333/T/01011

#### Common

Finished sq. ft.: 33467 sq m Lot Size: 33467 sq m