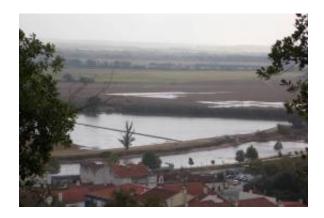

Price: USD 511,697.27

Location

Country: Portugal
State/Region/Province: Santarém
City: Coruche
Posted: Sep 25, 2020

Description:

Land of 2,500 m2 with Feasibility of Construction of a building or hotel up to 622 m2 of Implantation. Located in the center of Coruche. It offers a beautiful view over the Lezíria and the Sorraia River. - REF: 0433