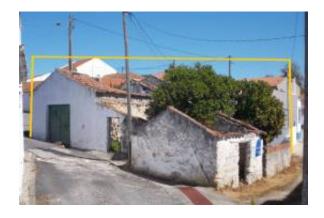

Price: EUR 35,000

Location

Country: Portugal
State/Region/Province: Santarém
City: Santarém
Posted: Nov 21, 2020

Description:

Cellar and 2 storage to recover with a construction area of 180 m2 and patio of 91 m2.

- Cellar with 60 m2 and patio with 60 m2
- Storage room with 96 m2
- Storage room with 24 m2 and patio with 40 m2

Located within the village in a place of great tranquility about 50 minutes from Lisbon - REF: 0793