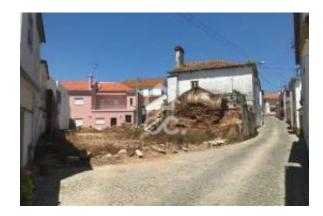

Country: Portugal State/Region/Province: Lisbon City: Cadaval Address: Peral

Posted: Nov 07, 2021

Description:

Land with ruin and w 277 m<sup>2</sup> totally urban.

Situated in quiet and quiet area with two fronts to two different streets.