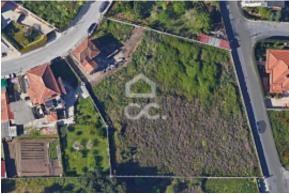

### Location

Country: State/Region/Province: Address: Posted: Description: Portugal Porto Coronado (são Romão e São Mamede) Nov 07, 2021

Land for construction in height, has already had approved project for commercial building and housing, consisting of basement, ground floor and two floors.

Construction area: 4,510.61 m2 Construction volume: 13,200.03 m3 Deployment area:1,183.73 m2 Basement: Parking floor: housing and commerce- 2 floors:

basement housing:39 parking spaces Ground Floor: 8 stores + 3 T1+ 3 T2 1st floor: 4 T1+ 8 T2 2nd floor:4 T1+ 8 T2 Total: 8 stores +11 T1+ 19 T2 ( 30 fires) On the ground is the ruin of a house to lie down.