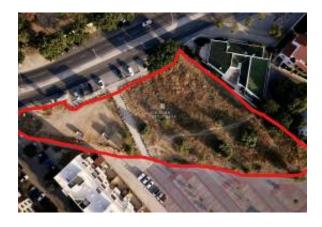

Price: USD 2,210,946.11

Location

Portugal Country: State/Region/Province: Faro City: Loule

Posted: Aug 24, 2021

Description:

Land with feasibility construction, block s of apartments, in the city center of Loulé.

This land is located in the Loulé City Center 650M from loulé market, next to all amenities, restaurants, supermarkets, public offices and all access.

Total construction area allowed by the MDP at the moment 2500m2, with process in approval in the chamber.

The visible proposal in the annex has already entered the CML as a form of request for prior approval for the construction of the described below that extends the construction areas allowed at this time by the MDP;

- Total area of Lot 4313m2
- 2500m2 of Construction area for parking - 20% of the construction area for parking
- 4 floors above ground
- 600m2 of implantation area + basement

1/2