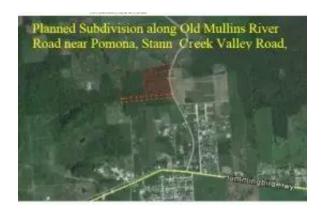

### Location

Country: Belize

State/Region/Province: Stann Creek District
Address: Pomona Village
Posted: Aug 24, 2025

Description:

Pomona Village, Stann Creek Valley, Belize developed along with the citrus industry. Two nearby processing factories and thousands of acres in citrus attracted many from across Belize and neighboring countries. At first it was mainly a place for workers to live and it developed into a community by including those on the periphery. The demand for house lots in the area forced the government to acquire and subdivide farm lands creating what is now Pomona New Site. This community continues to grow and with agriculture activities and tourism now prospering in the south, growth is expected to continue. These lots are located along the Old Mullins River Road. The subdivision has 39 lots containing approximately 1040 square meters. The national electricity grid covers the area and there is a municipal water system. The Hummingbird Highway aka Stann Creek Valley Road is about half mile with hourly public transportation. Dangriga Town is about 10 miles away. There one can find beautiful beaches, cultural activities and all public services. Dangriga serves as a launching place for trips to the cayes and the second longest barrier reef in the world. A municipal airport offers connecting flights to the international airport and municipal airstrips countrywide. Beautiful mountains with tropical forest, rivers, creeks and amazing assortment of wildlife brings together the best of nature and the modern world for a perfect place to retire or raise a family.