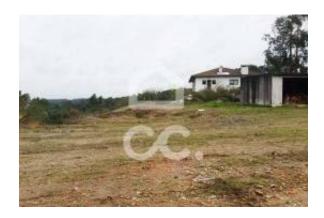

#### Location

Country: Portugal State/Region/Province: Viseu City: Viseu

Address: São João de Lourosa

Posted: Dec 22, 2016

Description:

Land with 4625 m2, Feasibility of Construction, Storage, City View.

Located 5 min. from the Ice Palace.