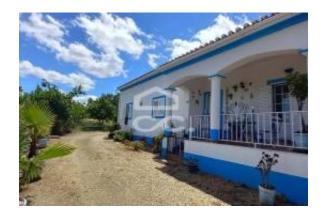

Address: Beja (santiago Maior e São João Baptista)

Posted: Jun 08, 2022

Description:

Farm located next to Beja with a land with 4.0750 ha, housing with 148.42 m2 and agricultural warehouse with 200 m2.

The villa consists of: kitchen with dining room, living room, three bedrooms, two toilets, attic and balcony.

#### **IMLIX Real Estate Marketplace**

https://www.imlix.com/

Common

Bedrooms: 3
Bathrooms: 2

Finished sq. ft.: 148,42 sq m Lot Size: 148,42 sq m