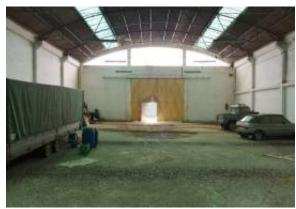

#### Location

Country: Portugal
State/Region/Province: Santarém
City: Cartaxo
Posted: Jun 23, 2022

Description:

Warehouse with 712 m2 in good condition.

Valencia for various types of business.

With good accessibility it is located in the center of Cartaxo within walking distance of the entrance to the A1.