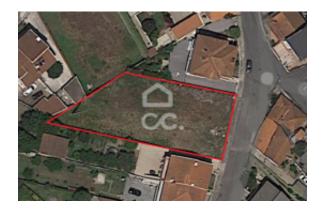

Country: Portugal
State/Region/Province: Porto
City: Valongo

Address: Campo e Sobrado Posted: Aug 01, 2022

Description:

Plot of land with 438 m2, for construction of 3-front villa in Campo-Sobrado.

Feasibility of construction for a 3-storey villa consisting of basement, ground floor and 1st floor.

Inserted in a residential area.

Good hits.

5 minutes from Campo and the entrance to the A4 motorway.

- REF: 372/T/00222

Built: 1988

**Common** 

Lot Size: 438 sq m

Lease terms