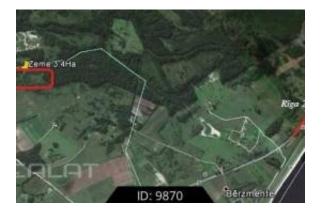

For sale plot of land 25km from Riga.

3.2ha agricultural land, bordering river Bērzene (Daugava River tributary) which enters the sources. The perfect place for guest house or family house, quiet place of woods.