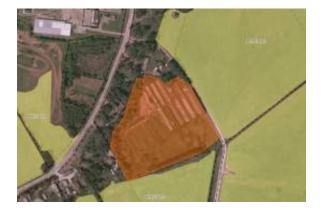

#### Location

| Country:                                                | Latvia        |  |
|---------------------------------------------------------|---------------|--|
| State/Region/Province:                                  | Riga          |  |
| Address:                                                | Loka ceļš, 51 |  |
| ZIP code:                                               | 3260          |  |
| Posted:                                                 | Oct 13, 2014  |  |
| Description:                                            |               |  |
| All communications.                                     |               |  |
| Territory - closed territory, developed infrastructure. |               |  |
| <b>D</b>                                                |               |  |

Property status - registered in the landholders book. Situation - in addition to the information on request.

#### Common

| Finished sq. ft.: | 31000 sq m    |
|-------------------|---------------|
| Lot Size:         | 31000.00 sq m |