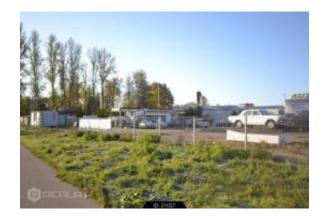

Country: Latvia State/Region/Province: Riga

Address: Krustpils iela, 8

ZIP code: 3239

Posted: Oct 26, 2016

Description:

Territory - convenient transport connections, entrance with heavy transport, developed infrastructure, closed territory.

Property and heating - partly built engineering communications.

Common

Finished sq. ft.: 9644 sq m Lot Size: 0.00 sq m

Lease terms

Date Available:

**Contact information** 

IMLIX ID: IX3.548.960