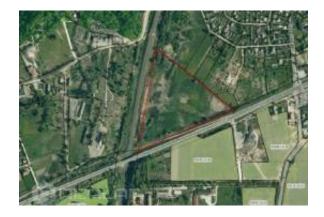

Country: Latvia State/Region/Province: Riga

Address: Vidzemes šoseja, 21

ZIP code: 3260

Posted: Aug 14, 2017

Description:

I sell the land for commercial construction in Sigulda. It is possible to build a shopping center, a hotel, a logistics center, etc.

The plot of land is on the edge of Vidzeme highway. Access to the highway is possible, as well as access to the territory of the city.

Within a few hundred meters there is Sigulda Center, Sigulda Bobsleigh and luge track, ski slopes and recreational areas.