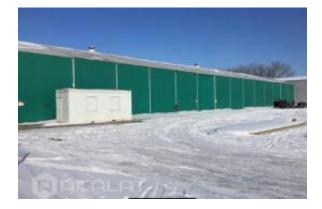

#### Location

| Country:                                                                                   | Latvia           |  |
|--------------------------------------------------------------------------------------------|------------------|--|
| State/Region/Province:                                                                     | Riga             |  |
| Address:                                                                                   | Mellužu iela, 13 |  |
| ZIP code:                                                                                  | 3239             |  |
| Posted:                                                                                    | Feb 27, 2018     |  |
| Description:                                                                               |                  |  |
| Territory - free parking, convenient transport connections, entrance with heavy transport. |                  |  |