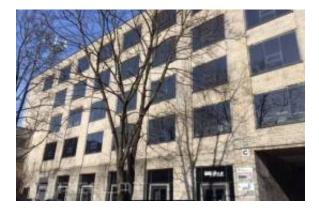

# Commercial property in Riga city for rent 6.880€

#### Location

| Country:               | Latvia           |
|------------------------|------------------|
| State/Region/Province: | Riga             |
| Address:               | Zemitāna iela, 9 |
| ZIP code:              | 3239             |
| Posted:                | Mar 02, 2018     |
| Description:           |                  |

House and house extras - new project, all communications, elevator available, closed stairwell, clean staircase, cargo elevator.

Territory - developed infrastructure, public transport, close to markets, closed territory, well-groomed territory, free parking, convenient transport connections, entrance with heavy transport.

Planning - open layout, possible reschedule the plan.

Extras - video surveillance, alarm.

Property and heating - high ceiling, city central heating, gas heating, adjustable heating. Situation - in addition to the information on request.

#### Common

| Lot Size:     | 860.00 sq m |
|---------------|-------------|
| Floor Number: | 3           |

# **Building details**

| Number of Floors: 5 | 5 |
|---------------------|---|
|---------------------|---|