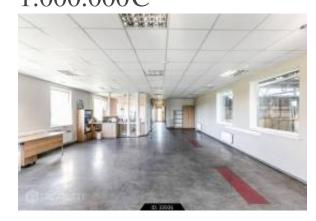

#### Location

Country: Latvia

State/Region/Province: Bauskas Novads

Address: A7, ZIP code: 3244

Posted: Feb 09, 2021

Description:

Cobblestone and concrete products factory for sale.

The factory is provided with all the necessary equipment.

The ceiling height of the factory premises is from 7 to 10 meters.

The room also has three gates 4m x 4.5m

The showers, wardrobe and kitchen are in good condition.

The factory is located in Bucenieki, Iecava district, on the edge of the A7 Riga Bauska motorway.