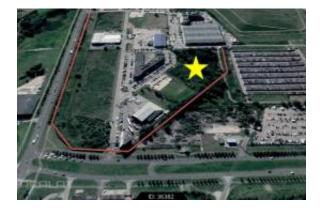

#### Location

| Country:                                                            | Latvia              |  |
|---------------------------------------------------------------------|---------------------|--|
| State/Region/Province:                                              | Riga                |  |
| Address:                                                            | Dzelzavas iela, 120 |  |
| ZIP code:                                                           | 3239                |  |
| Posted:                                                             | Sep 05, 2021        |  |
| Description:                                                        |                     |  |
| 414 / 5000                                                          |                     |  |
| Tulkošanas rezultāti                                                |                     |  |
| Property for sale in Dreilini, consisting of two plots of land:     |                     |  |
| Area of the 1st object - 14 103 m2 (2 interconnected plots of land) |                     |  |

The properties are located in the territory of Riga Industrial Park. The objects are located in the 5-12 storey production and commercial building area.

The idea of an office building with a multi-storey parking space has been developed, where the office space is 17200 m2 and the number of parking spaces is 430.

Cadastre no .: 0100 092 2592 0100 092 2504