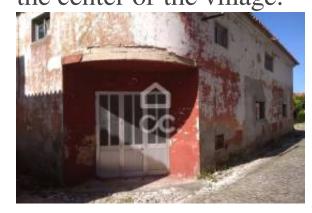

# FOR INVESTMENT-----LOW PRICE! Warehouse, former ballroom, with offices, Wc, with 429 m2, located in the center of the village.

#### Location

Country: Portugal State/Region/Province: Leiria

City: Marinha Grande
Address: Vieira de Leiria
Posted: Apr 12, 2017

Description:

FOR INVESTMENT-----LOW PRICE! Warehouse, former ballroom, with offices, wc, covered area of 429 m2, located in the center of the village. - REF: 264/N/00691