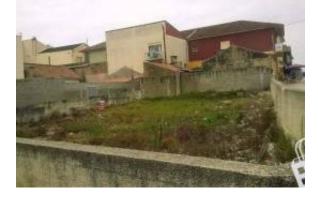

# LOCATION: PRAIA DA VIEIRA----Land for const. height - Land for urban construction with an area of 352 m2, 100 m from the beach

#### Location

Country:PortugalState/Region/Province:LeiriaCity:Marinha GrandeAddress:Vieira de LeiriaPosted:Jun 29, 2016Description:Land for urban construction with an area of 352 m2, 100 m from the beach - REF: 264/T/00554