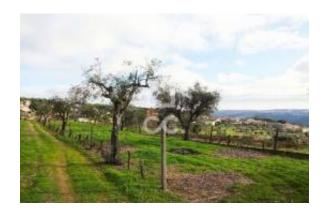

Address: São João de Lourosa

Posted: Jan 24, 2018

Description:

Land with 6.070m2, Access in Terra Batida and Tar, Excellent View. - REF: 353/T/01269

New: No

Common

Finished sq. ft.: 6070 sq m Lot Size: 6070 sq m