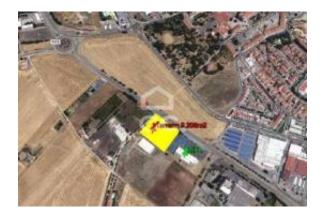

### Location

Country: Portugal State/Region/Province: Beja City: Beja

Address: Beja (santiago Maior e São João Baptista)

Posted: Aug 30, 2019

Description:

Land located in expansion zone.

Feasibility to be deployed a large commercial area.

Good access, next to IP2.

For more information contact consultant Alexandra Maurício 960 450 353

- REF: 333/T/01012