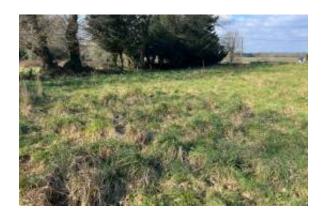

#### Location

Country: France
State/Region/Province: Brittany
City: Lantillac
ZIP code: 56120

Posted: Jul 28, 2023

Description:

Building plot of approx. 2841 m2 for sale in the village of LANTILLAC (10 mns from JOSSELIN)! In the immediate vicinity of the primary school, this land is ideally placed. Building land to be serviced (water, electricity, telephone and connection to mains drainage to be provided).