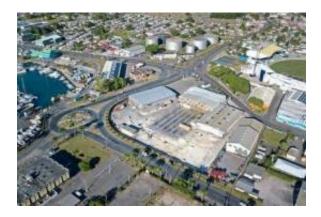

#### Location

Country: Barbados
Posted: Sep 14, 2023

Description:

This 3.43 acre lot is positioned in a commercial hub with easy access to The Mighty Grynner Highway, the Barbados Port Authority and directly opposite the renowned Kensington Oval.

It houses three building totaling 1.7 acres one of which has been reconfigured to house a shopping mall. Ideal location to construct a warehousing Development. There is ample parking on the premises and great potential for further development.

Additionally there is 1.37 acres of land that is currently leased.