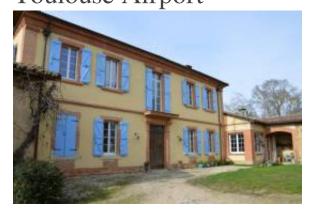

# Super Toulousain Manor in hilltop hamlet, 40 mins Toulouse Airport

## Location

Country: France ZIP code: 32220

Posted: Feb 05, 2024

Description:

Surface: 433 m2

Rooms: 11

Bathroom: 1

Plot size: 01 ha 87 a 15 ca

# IMLIX Real Estate Marketplace https://www.imlix.com/

| Location             |
|----------------------|
| Lombez 32220         |
| Rooms                |
| 11                   |
| Bedrooms             |
| 6                    |
| Shower room          |
| 4                    |
| Bathroom             |
| 1                    |
| Plot size            |
| 01 ha 87 a 15 ca     |
| Sanitation           |
| Individual compliant |
| Heating              |
| Fuel oil             |
| Interior condition   |
| Good                 |
| Kitchen              |
| Fitted and equipped  |
| Exposure             |
| Southeast            |
|                      |