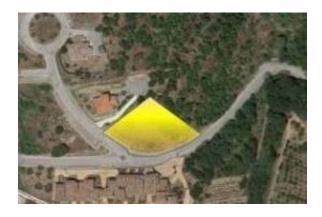

Description:

PANICALE (PG) loc. Tavernelle: Close to the services, building plot of 1,625 square metres of land with 800 cubic metres of development in zone C1. Possibility to build a house of 260 sqm plus basement.