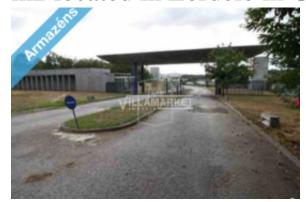

#### Location

Country: Portugal
State/Region/Province: Braga
City: Guimarães
Address: Lordelo
Posted: Feb 20, 2024

Description:

Urban building consisting of land with a total area of 11,730.60m2, where a construction with a gross private area of 719.50m2 is located.

It is located in front of the roundabout that gives access to the Industrial Zone of Lordelo - Guimarães. 4km of access to the A7 motorway. GPS Coordinates: 41.368052 -8.369932.

The owner entity will analyze purchase proposals for this asset for the minimum amount announced, received until 2:00 pm on 01 02 2024.