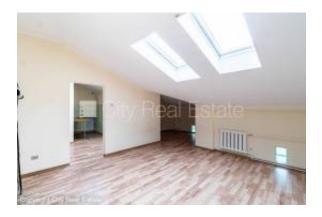

#### Location

Country: Address: Posted: Description: Latvia Firsa Sadovnikova street Mar 05, 2024

Latvia, Riga, Firsa Sadovnikova street. Front building, renovated building, parking place, entrance from courtyard, attic, staircase after capital renovation, one room isolated, studio-type kitchen combined with living room, slantwise ceilings, high ceiling, gas heating, boiler for hot water, full decoration, roof windows, painted walls, laminate flooring, flag flooring, bathroom with WC, bath, toilet, electric range, locked staircase, available, by signing rental agreement you have to pay for the first rent month as well as you have to pay guaranty deposit which is equal one month rent payment, if you choose this real estate, you have to pay agency transaction commission which is equal with one half (50%) of this real estate month rental payment, CITY REAL ESTATE ID - 430996

### Common

| Finished sq. ft.: | 40 sq m |
|-------------------|---------|
| Floor Number:     | 6       |
|                   |         |

1