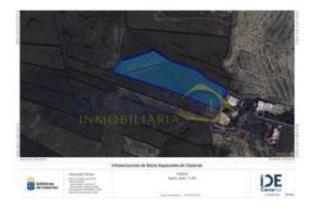

### Location

Country: Spain

State/Region/Province: Canary Islands

Address: Polígono 14 Parcela 915

ZIP code: 35543

Posted: Jun 06, 2024

Description:

Rustic land in the area of Charco del Palo of approximately 6772 m2 with use determined by the Town Hall of Haria under the Island Territorial Plan of Lanzarote.

Land Category: SRPA-5 Rustic Land Agricultural Protection Tunera Crops; Potentially productive rustic land: agricultural (b2). AREAS DOMINATED BY COCHINEAL CULTIVATION (b2.2).

It is not possible to build any type of building.

**Key Features Rustic Land** 

Plot Approx. 6772 m2