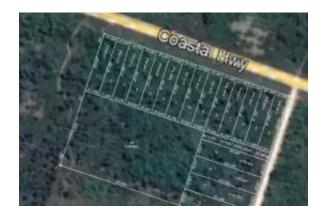

## Location

Country: Belize

State/Region/Province: Belize District

Address: La Democracia Village

Posted: Aug 24, 2025

Description:

La Democracia Village is located at the intersection of the George Price Highway and the recently upgraded Coastal Plain Highway. It is positioned to become a hub for traffic going in all directions as it is quickly garnering preference due to time and gas saved by travelling the shorter route from north to south over flat land. The new highway bypasses the Capital and the Hummingbird Highway which is a natural roller coaster experience through the jungle with beautiful forest and mountain sceneries, dotted by many attractions such as the inland blue hole. However, it opens new territories to be explored and offers sceneries that compete with those along the Hummingbird. Farms, residential developments and recreational attractions are being established along the highway and villages along the highway now have a chance to develop at pace with the rest of the country.

These Belize house lots contain 0.44 acre and are located along the Coastal Plain Highway about half mile from its junction with the George Price Highway. Four larger lots containing 0.64 acres are located along a feeder road that leads to the shrimp farm. These lots offer rural living with all utilities available and enough space for backyard gardening or business activities. Belmopan is only 24 miles away and Belize City is 31 miles in the opposite direction. Both cities offer all public and business services that are