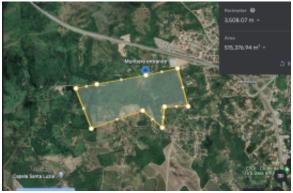

now. Formerly a Sugar Mill this plot has some fantastic buildings that could easily be redeveloped into a fantastic hotel resort or holiday villa complex.

Rural land near the stadium in Pernambuco Brazil. Total 100 acres and about 20% isanleflatbland.

Main Features

- 404686 m2 of land for development
- Excellent location close to many amenities
- Stunning views.
- Huge Potential in the rental market if developed on.

• Could be a beautiful hotel resort or a site for many villas.

#### Common

Lot Size:

404686 sq m