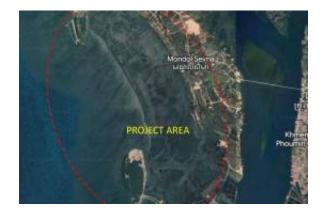

## Location

Country: Cambodia State/Region/Province: Koh Kong

Address: 222222222 Posted: Nov 12, 2024

Description:

Excellent Plot of land for sale in Mondol Seima Cambodia

Esales Property ID: es5554162

**Property Location** 

MONDOL SEIMA

KOH KONG

Cambodia

**Property Details** 

Unveiling Paradise: A Prime Development Opportunity in Mondol Seima, Cambodia

Imagine a canvas – vast, pristine, and brimming with potential. This isn't a work of art; it's 479 hectares

https://www.imlix.com/

of breathtaking development land nestled in Mondol Seima, Koh Kong, Cambodia. Here, on the shores of the Gulf of Thailand, lies a unique opportunity for investors and visionaries alike to create something truly extraordinary.