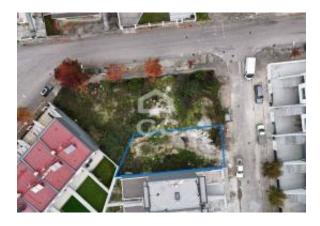

Description:

Plot to build a single-family house, with two floors above the ground level and garage below the ground level.

Inserted in a subdivision, with houses already built, of Type T3, with exclusive access to the lots, where entry may be restricted only to the inhabitants.

Very noble location, as it is in a residential area, on the outskirts of the city.

The implantation area of the lot is 84 m2, with a gross construction area of 218 m2, with a patio of 50 m2.

The sun exposure of this plot is east and has a street and west, south and north plots